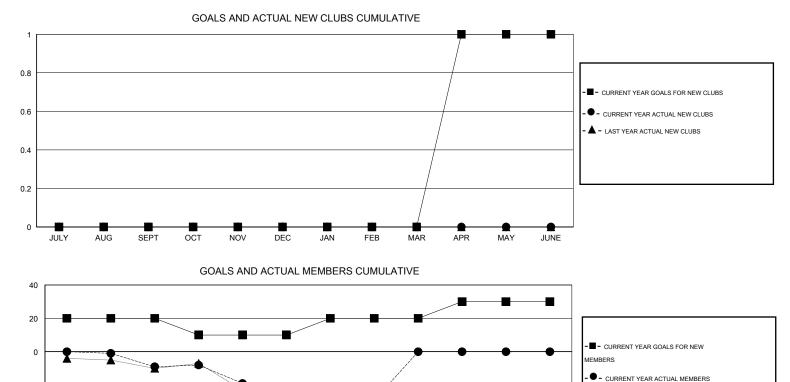

## LOCATION ENGLAND

|                              |                  | Clubs               |                            |                             | Members                     |                    |                                  |                              |                             |  |
|------------------------------|------------------|---------------------|----------------------------|-----------------------------|-----------------------------|--------------------|----------------------------------|------------------------------|-----------------------------|--|
|                              | RESU             | LTS FOR 2013-2014   |                            |                             | RESULTS FOR 2013-2014       |                    |                                  |                              |                             |  |
| QUARTER                      | NEW CLUB<br>GOAL | ACTUAL NEW<br>CLUBS | ACTUAL<br>DROPPED<br>CLUBS | ACTUAL NET<br>GAIN/<br>LOSS | QUARTER                     | NEW MEMBER<br>GOAL | ACTUAL TOTAL<br>MEMBERS<br>ADDED | ACTUAL<br>DROPPED<br>MEMBERS | ACTUAL NET<br>GAIN/<br>LOSS |  |
| JULY/AUG/SEPT<br>OCT/NOV/DEC | 0<br>0           | 0<br>0              | 1<br>0                     | -1<br>0                     | JULY/AUG/SEPT               | 20<br>-10          | 24<br>18                         | 33<br>40                     | -9<br>-22                   |  |
| JAN/FEB/MAR<br>APR/MAY/JUNE  | 0<br>1           | 0<br>0              | 0<br>0                     | 0<br>0                      | JAN/FEB/MAR<br>APR/MAY/JUNE | 10<br>10           | 17<br>0                          | 15<br>0                      | 2<br>0                      |  |

- LAST YEAR ACTUAL MEMBERS -40 -60 X -80 JULY AUG SEPT OCT NOV FEB APR DEC JAN MAR MAY JUNE I **...** 

| DROPPED CLUBS: 1 |    | 33 CLUBS OF 64 ADDED 1 OR MORE | GENDER DIST       | GENDER DISTRIBUTION   |     |  |
|------------------|----|--------------------------------|-------------------|-----------------------|-----|--|
|                  |    | NEW MEMBERS                    | MALE              | 924 (72.07%)          |     |  |
|                  |    |                                | FEMALE            | 358 (27.93%)          |     |  |
| DROPPED MEMBERS  |    |                                |                   |                       |     |  |
| DECEASED         | 6  | CLICK HERE FOR HEALTH          |                   |                       | 450 |  |
| CLUB CANCELLED   | 0  | ASSESSMENT DATA                | FAMILY UNIT MEMBE | 150                   |     |  |
| OTHER            | 82 |                                | HEAD OF HOUSEHOL  | 74                    |     |  |
| TOTAL            | 88 |                                | NON-HEAD OF HOUS  | NON-HEAD OF HOUSEHOLD |     |  |
|                  |    |                                |                   |                       |     |  |